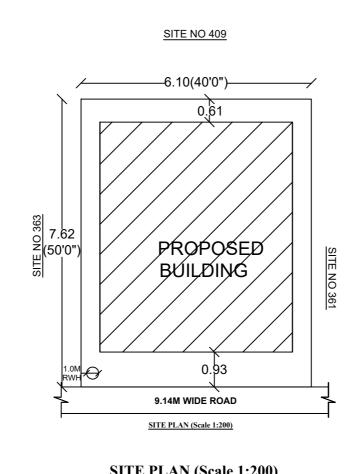

| PROJECT I Authority: B Inward_No: |                                               | VERSION NO.: 1 VERSION DATE: |                                                                                                          |            |  |      |  |  |
|-----------------------------------|-----------------------------------------------|------------------------------|----------------------------------------------------------------------------------------------------------|------------|--|------|--|--|
| Authority: B<br>Inward_No:        |                                               | 1                            | VERSION DATE: 10/11/2020                                                                                 |            |  |      |  |  |
| Inward_No:                        | BMP                                           |                              |                                                                                                          |            |  |      |  |  |
| _                                 | -D.IIII                                       | Plot Use: Resider            | ntial                                                                                                    |            |  |      |  |  |
|                                   | Com./YLK/0521/20-21                           | Plot SubUse: Plot            | ted Resi develop                                                                                         | ment       |  |      |  |  |
| Application                       | Type: Suvarna Parvangi                        | Land Use Zone: F             | Residential (Main)                                                                                       | )          |  |      |  |  |
| Proposal Ty                       | /pe: Building Permission                      | Plot/Sub Plot No.:           | : 362                                                                                                    |            |  |      |  |  |
| Nature of S                       | anction: NEW                                  | Khata No. (As per            | r Khata Extract):                                                                                        | 330/13/362 |  |      |  |  |
| Location: R                       | ING-III                                       | Locality / Street o          | Locality / Street of the property: PENN FIELD GARDENS, BYATARAYANAPURA , SRIRAMPURA VILLAGE, YELHANKA HO |            |  |      |  |  |
| Building Lin                      | e Specified as per Z.R: NA                    |                              |                                                                                                          | *          |  |      |  |  |
| Zone: Yelah                       | nanka                                         |                              |                                                                                                          |            |  |      |  |  |
| Ward: Ward                        | d-005                                         |                              |                                                                                                          |            |  |      |  |  |
| Planning Di                       | strict: 304-Byatarayanapua                    |                              |                                                                                                          |            |  |      |  |  |
| AREA DET                          | AILS:                                         |                              |                                                                                                          |            |  | SQ.N |  |  |
| AREA OF                           | PLOT (Minimum)                                | (A)                          |                                                                                                          |            |  | 185  |  |  |
| NET ARE                           | A OF PLOT                                     | (A-Deductions)               |                                                                                                          |            |  | 185  |  |  |
| COVERA                            | GE CHECK                                      |                              |                                                                                                          | •          |  |      |  |  |
|                                   | Permissible Coverage a                        | rea (75.00 %)                | · · · · ·                                                                                                |            |  |      |  |  |
|                                   | Proposed Coverage Are                         | a (66.75 %)                  |                                                                                                          |            |  | 124  |  |  |
|                                   | Achieved Net coverage                         | area ( 66.75 % )             | ,                                                                                                        |            |  |      |  |  |
|                                   | Balance coverage area                         | eft ( 8.25 % )               |                                                                                                          |            |  | 15   |  |  |
| FAR CHE                           | CK                                            |                              |                                                                                                          | •          |  |      |  |  |
|                                   | Permissible F.A.R. as pe                      | er zoning regulation 2015    | (1.75)                                                                                                   |            |  | 325  |  |  |
|                                   |                                               | Ring I and II ( for amalgan  |                                                                                                          | 0.0        |  |      |  |  |
|                                   | Allowable TDR Area (60                        |                              | 0.0                                                                                                      |            |  |      |  |  |
|                                   | Premium FAR for Plot within Impact Zone ( - ) |                              |                                                                                                          |            |  | 0.0  |  |  |
|                                   | Total Perm. FAR area (1.75)                   |                              |                                                                                                          |            |  | 325  |  |  |
|                                   | Residential FAR (97.02%                       | <b>%</b> )                   |                                                                                                          |            |  | 305  |  |  |
|                                   | Proposed FAR Area                             |                              |                                                                                                          |            |  | 314  |  |  |
|                                   | Achieved Net FAR Area ( 1.69 )                |                              |                                                                                                          |            |  | 314  |  |  |
|                                   | Balance FAR Area ( 0.0                        | 6)                           |                                                                                                          |            |  | 10   |  |  |
| BUILT UP                          | AREA CHECK                                    |                              |                                                                                                          |            |  |      |  |  |
|                                   | Proposed BuiltUp Area                         |                              |                                                                                                          |            |  | 458  |  |  |
|                                   | Achieved BuiltUp Area                         |                              |                                                                                                          |            |  | 458  |  |  |