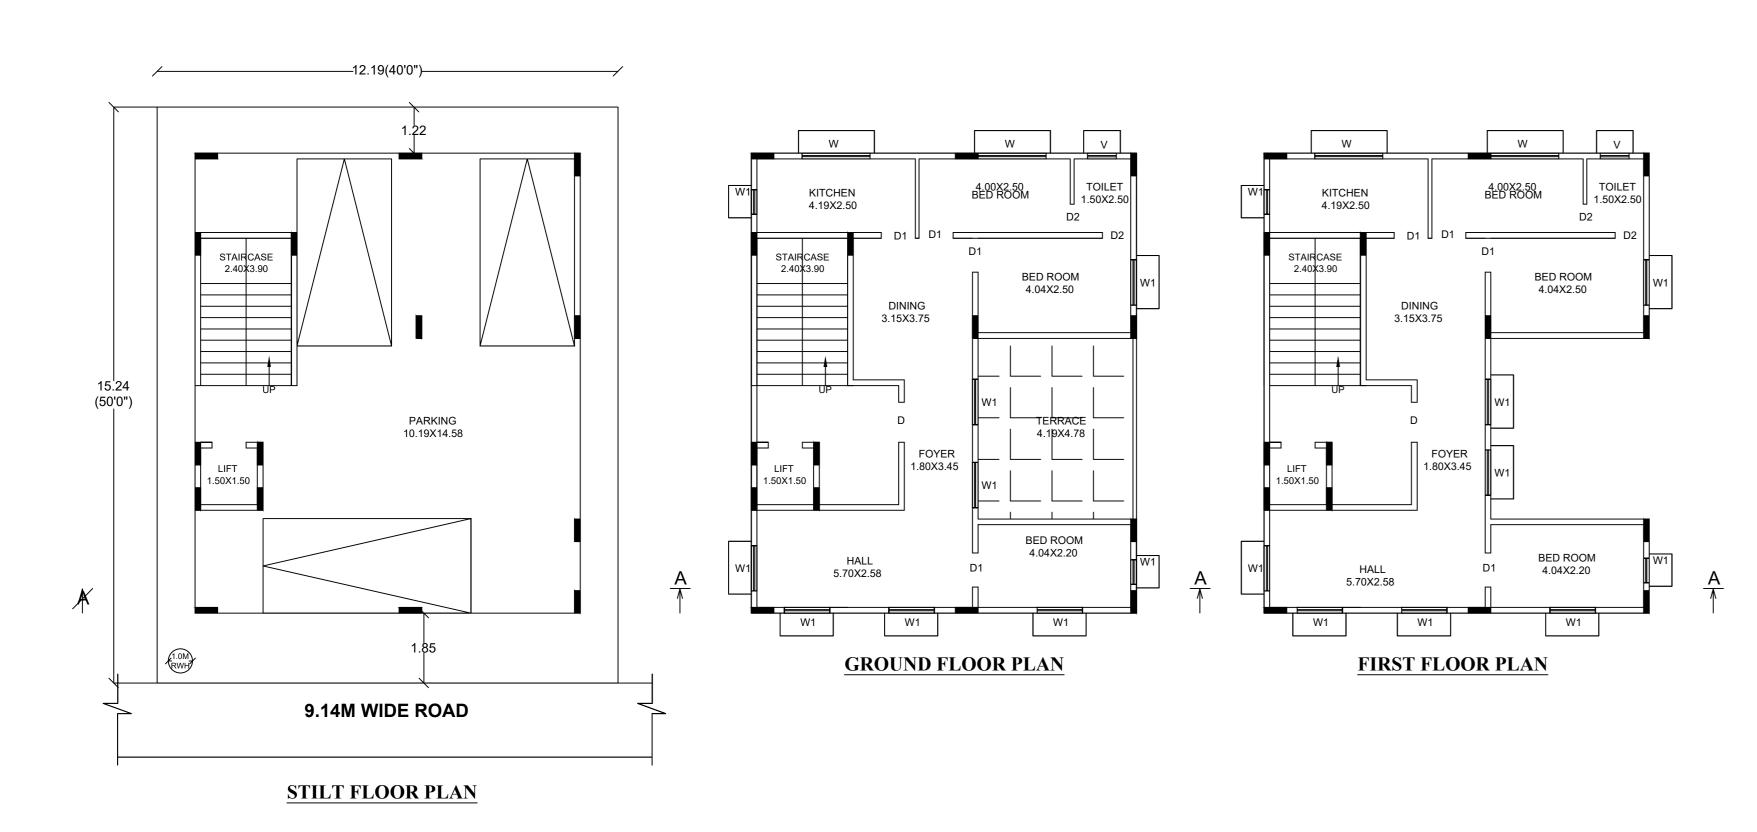

Block SubUse Block Structure

| 1.0M<br>RWH 0.93        | Block :A1   |
|-------------------------|-------------|
| 9.14M WIDE ROAD         | Floor       |
| SITE PLAN (Scale 1:200) | Name        |
|                         | Terrace     |
| SITE PLAN (Scale 1:200) | Floor       |
|                         | Second      |
|                         | Floor       |
|                         | First Floor |
|                         | Ground Flo  |
|                         | Stilt Floor |
|                         | Total:      |
|                         | Total       |
|                         | Number of   |
|                         | Same Bloc   |
|                         | :           |
|                         | Total:      |

NAME

 458.05
 19.85
 9.00
 2.25
 112.40
 305.19
 314.55

LENGTH HEIGHT NOS

| UnitBUA Tabl         | e for Block : | A1 (SREENIV  | 'ASA)        |             |              |              |
|----------------------|---------------|--------------|--------------|-------------|--------------|--------------|
| FLOOR                | Name          | UnitBUA Type | UnitBUA Area | Carpet Area | No. of Rooms | No. of Tenem |
| GROUND<br>FLOOR PLAN | SPLIT 1       | FLAT         | 101.73       | 72.71       | 8            | 1            |
| FIRST FLOOR<br>PLAN  | SPLIT 2       | FLAT         | 101.73       | 72.71       | 8            | 1            |
| SECOND<br>FLOOR PLAN | SPLIT 3       | FLAT         | 81.75        | 56.21       | 7            | 1            |
| Total:               | -             | -            | 285.21       | 201.63      | 23           | 3            |