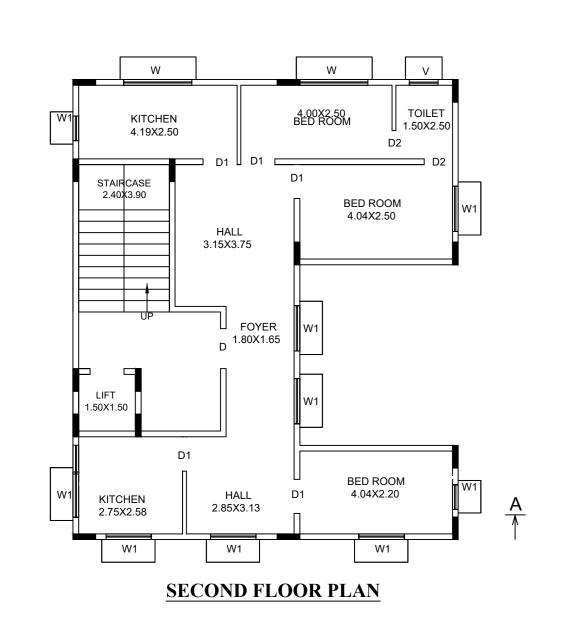

NAME

 458.05
 19.85
 9.00
 2.25
 112.40
 305.19
 314.55

LENGTH HEIGHT NOS

| UnitBUA Tabl         | e for Block : | A1 (SREENIV  | 'ASA)        |             |              |              |
|----------------------|---------------|--------------|--------------|-------------|--------------|--------------|
| FLOOR                | Name          | UnitBUA Type | UnitBUA Area | Carpet Area | No. of Rooms | No. of Tenem |
| GROUND<br>FLOOR PLAN | SPLIT 1       | FLAT         | 101.73       | 72.71       | 8            | 1            |
| FIRST FLOOR<br>PLAN  | SPLIT 2       | FLAT         | 101.73       | 72.71       | 8            | 1            |
| SECOND<br>FLOOR PLAN | SPLIT 3       | FLAT         | 81.75        | 56.21       | 7            | 1            |
| Total:               | -             | -            | 285.21       | 201.63      | 23           | 3            |