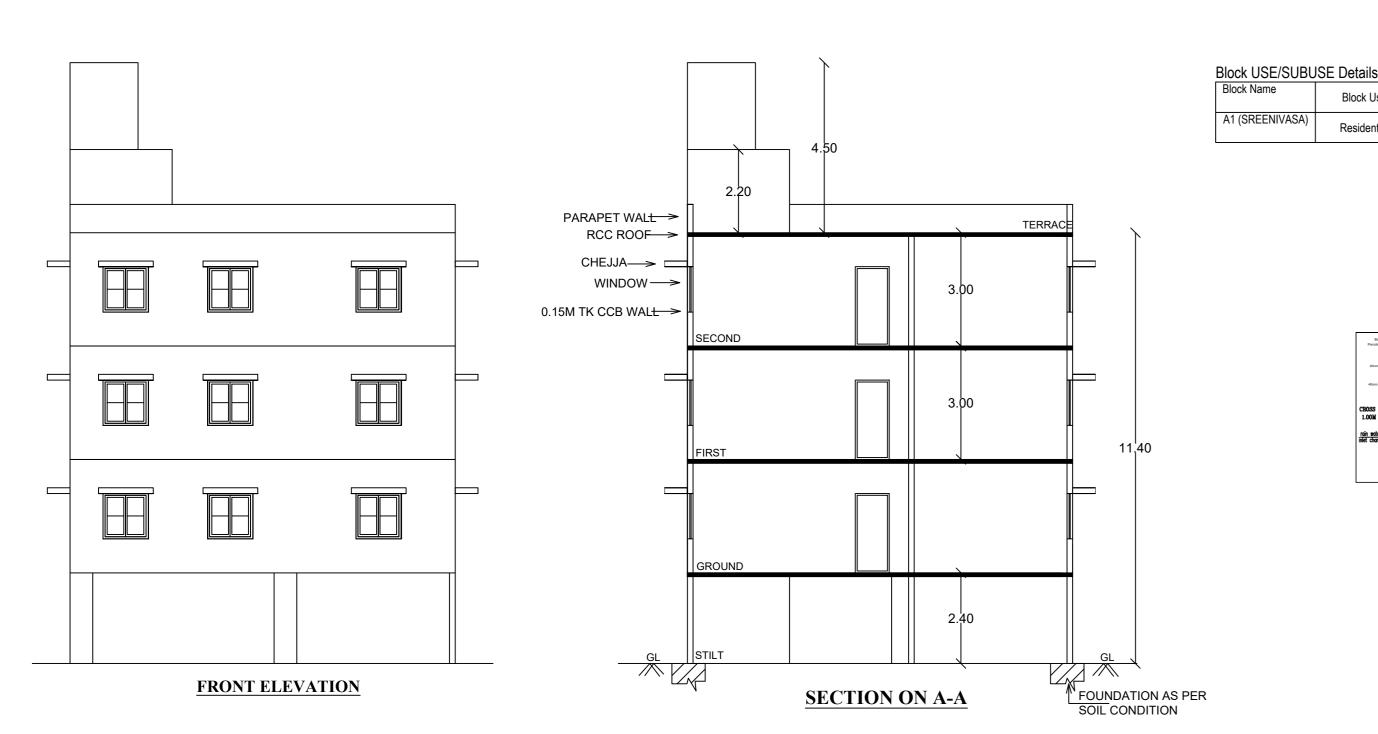

Block SubUse Block Structure

| 1.0M<br>RWH 0.93        | Block :A1   |
|-------------------------|-------------|
| 9.14M WIDE ROAD         | Floor       |
| SITE PLAN (Scale 1:200) | Name        |
|                         | Terrace     |
| SITE PLAN (Scale 1:200) | Floor       |
|                         | Second      |
|                         | Floor       |
|                         | First Floor |
|                         | Ground Flo  |
|                         | Stilt Floor |
|                         | Total:      |
|                         | Total       |
|                         | Number of   |
|                         | Same Bloc   |
|                         | :           |
|                         | Total:      |

357287166-26-11-2020 DRAWING TITLE: 05-40-45\$ \$M R SREENIVASA 40X50 :: A1 (SREENIVASA) with

STILT, GF+2UF

SHEET NO: 1