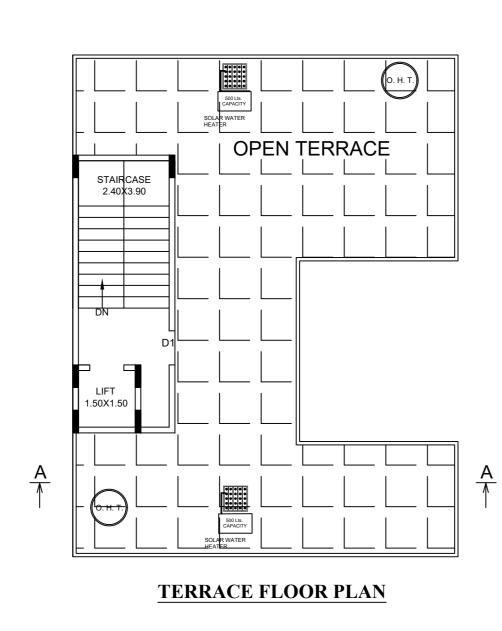

Block SubUse Block Structure

| 1.0M<br>RWH 0.93        | Block :A1   |
|-------------------------|-------------|
| 9.14M WIDE ROAD         | Floor       |
| SITE PLAN (Scale 1:200) | Name        |
|                         | Terrace     |
| SITE PLAN (Scale 1:200) | Floor       |
|                         | Second      |
|                         | Floor       |
|                         | First Floor |
|                         | Ground Flo  |
|                         | Stilt Floor |
|                         | Total:      |
|                         | Total       |
|                         | Number of   |
|                         | Same Bloc   |
|                         | :           |
|                         | Total:      |